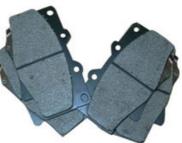

## Signal BRAKE PADS

pads are designed to produce the highest possible performance levels over a wide range of operating conditions. *Signal* pads are produced in a total of five different asbestos-free formulations in Low Metallics, Non Asbestos Organics and True Ceramic compositions, each one, the product of hundreds of hours of testing and research work.

The salient features of Signal pads include;

- Reverse Engineered application technology assures optimum fit and performance = OE
- Advanced Friction receipies for extend pad life with minimal dusting
- Tailor made grades / formulae for different applications
- Underlayer design helps reduce noise, vibration and harshness
- Shims, chamfers, slots, wear sensors and other premium features included