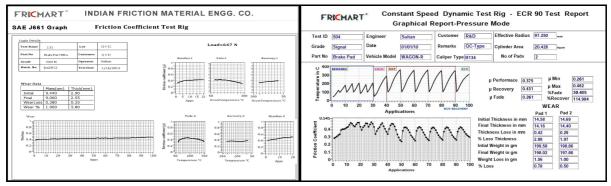

**Lx9600 Super-Duty** material is our latest friction innovation utilizing advanced **5**<sup>th</sup> **Generation Technology**. This material is a cocktail blend of Organic , Ceramic / mmvf fibres and modifiers offering unmatched performance under severe high inertia applications . This material is ideal for heavy-duty trucks, large SUV's and pickup trucks provides the durability, safety and performance to meet or exceed the application needs.

**Lx9600** `H'. Plus was developed for extreme braking conditions. An exceptionally high coefficient of friction (0.60) is achieved while maintaining the same flat friction curve. The pad life is increased by 15 to 20% in most applications. "Plus" material has an extremely high initial bite yet is consistent in providing super performance till the residue. This material is used in SUVs operating in most difficult terrain.